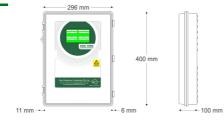

#### Dimensions

ABN 74 124 402 231 PO BOX 597, Darling Heights, Qld 4350. Ph: +61 7 4613 5111, Email: sales@gasdetect.com.au

Copyright © www.gasdetectionaustralia.com.au

ABN 74 124 402 231 PO BOX 597, Darling Heights, Qld 4350. Ph: +61 7 4613 5111, Email: sales@gasdetect.com.au

#### **Specifications**

| Model                            | GDA 4080 (specs based off P/N:4080-001)                                                                                                                                  |
|----------------------------------|--------------------------------------------------------------------------------------------------------------------------------------------------------------------------|
| Inputs                           | 8 x 4-20 mA sensors (loop or 3 wire)                                                                                                                                     |
| Output Types                     | 8 x configurable + 1 x Fail safe dry contact fault relays, 1 x Muteable<br>24 VDC @ 200 mA serien/flasher O/P, 1 x Modbus Comms O/P, 1 x GDA<br>Extended Mimic Comms O/P |
| Relay<br>Specification           | 30 VDC @ 2 A (60 w) max each                                                                                                                                             |
| Power<br>Requirements            | 100 ~ 120 @ 0.8 A / 200 ~ 240 @ 0.45 A VAC                                                                                                                               |
| Internal<br>Voltage              | 24 VDC                                                                                                                                                                   |
| Display                          | 4.3" 480 x 272 TFT graphic color resistive touch display                                                                                                                 |
| User<br>Interaction              | Resistive touch screen display                                                                                                                                           |
| Comms<br>Output<br>Specification | MODBUS® V1.1b3 TIA-485(-A)/EIA-485 (RS-485), GDA Extended Mimic                                                                                                          |
| Operating<br>Temperature         | -20~70 °C                                                                                                                                                                |
| Operating<br>Humidity            | 5~90% RH (Non-condensing)                                                                                                                                                |
| Dimensions                       | 400 x 313 x 100 mm (H, W, D)                                                                                                                                             |
| Weight                           | 2.4 kg                                                                                                                                                                   |
| Enclosure                        | ABS                                                                                                                                                                      |