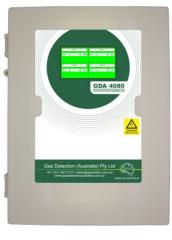

#### **GDA 4080 | 8 Channel Gas Detection Controller**

The GDA 4080 Gas Detection Controller is designed to be to take up to 8 x 4-20 mA sensor inputs and display the gas readings of individual sensors. The multi-colour display will indicate the alarm status alarm levels and faults. There are 8 fully user configurable relays; and an additional fault relay. The GDA 4080 has a MODBUS interface allowing all the sensors to read into BMS systems. The system has an independent two wire comms system to drive remote mimic panels which indicate the current gas levels in their associated area. It is housed in a enclosure with a swing door making cable access and servicing easy

GDA 4080-001 Features

- Up to 8 channels 4-20mA 2/3 wire with earth of gas sensor/detectors
- Real time display of gas levels, alarms and location
- All parameters are field programmable by user through a touch panel (passcode protected)
- Isolated MODBUS® V1.1b3 TIA-485(-A)/EIA-485 (RS-485) digital output signal communications
- Isolated GDA Extended Mimic digital output signal communications for use with the GDA 74001
- Single internal software configurable 4-20 mA current