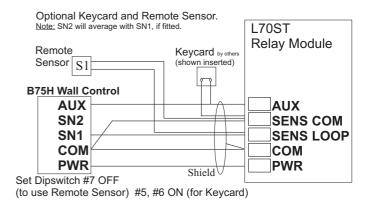

#### Wall Control and Relay Module Wiring

#### **DIPSWITCH SETTINGS**

| ON BOARD SENSOR USED FOR SN1               | INTEGRAL 7 | 7 REMOTE   | REMOTE SENSOR USED FOR SN1              |  |  |
|--------------------------------------------|------------|------------|-----------------------------------------|--|--|
| 6 OFF 5 OFF TIMESWITCH 6 OFF WINDOW SWITCH | AUX (      | AUX        | 6 ON<br>5 OFF START SWITCH 6 ON KEYCARD |  |  |
| 5 OFF TIMESWITCH 5 ON WINDOW SWITCH        | FUNCTION ! | FUNCTION   | 5 OFF START SWITCH 5 ON RETCARD         |  |  |
| REVERSING VALVE ENERGISED IN COOLING       | REV COOL 4 | REV HEAT   | REVERSING VALVE ENERGISED IN HEATING    |  |  |
| SINGLE SPEED INDOOR FAN                    | 1 SPD FAN  | 3 SPD FAN  | THREE SPEED INDOOR FAN                  |  |  |
| CONTINUOUS INDOOR FAN                      | CONT FAN 2 | AUTO/CONT  | AUTO / CONTINUOUS FAN (SELECTABLE)      |  |  |
| COOL ONLY AND ELECTRIC HEAT                | COOL/ELEC  | 1 HEATPUMP | REVERSE CYCLE                           |  |  |

#### **AUX FUNCTIONS:**

REMOTE On/Off - Close switch to turn the system on, Open switch to turn the system off (Wall Control still operates).

WINDOW SWITCH - Open switch puts system into Standby Mode, Close switch (window closed) to put system back to last state of operation. START SWITCH - Close switch momentarily to turn system on (Wall Control still operates).

KEYCARD - Open switch to stop and disable system, Close switch (keycard inserted) to allow the Wall Control to be turned on.