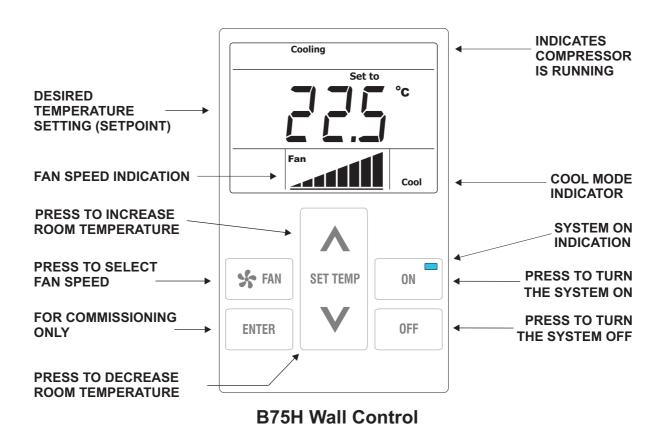

## **Operating Instructions**

The system will automatically changeover to heat or cool depending on setpoint and room temperature.

If KEYCARD is out or WINDOW (balcony door) is open, the system turns off and the display shows "---".

#### ON OFF