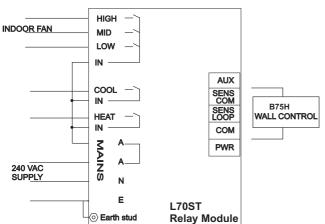

#### Power Wiring Check A/C unit wiring diagram.

Single stage Heat/Cool or Single stage reverse cycle 240VAC