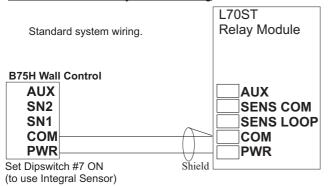

ating off to Cooling on (field adjustable)                      | 1.5oC                |  |
| Default Switching differential (field adjustable)                                         | 0.5oC                |  |
| Default Fan Run-On - Electric heating only (field adjustable)                             | 60 secs              |  |
| Volt free auxiliary input supplied by others for remote start and stop (field adjustable) |                      |  |
| Sensor (KT103)                                                                            | 10K @ 25oC           |  |





#### Power Wiring Check A/C unit wiring diagram.

Single stage Heat/Cool or Single stage reverse cycle 240VAC



#### Single stage Heat/Cool or Single stage reverse cycle 24VAC



#### Wall Control and Relay Module Wiring





#### **DIPSWITCH SETTINGS**

| ON BOARD SENSOR USED FOR SN1               | INTEGRAL 7 | 7 REMOTE   | REMOTE SENSOR USED FOR SN1              |  |  |
|--------------------------------------------|------------|------------|-----------------------------------------|--|--|
| 6 OFF 5 OFF TIMESWITCH 6 OFF WINDOW SWITCH | AUX (      | AUX        | 6 ON<br>5 OFF START SWITCH 6 ON KEYCARD |  |  |
| 5 OFF TIMESWITCH 5 ON WINDOW SWITCH        | FUNCTION ! | FUNCTION   | 5 OFF START SWITCH 5 ON RETCARD         |  |  |
| REVERSING VALVE ENERGISED IN COOLING       | REV COOL 4 | REV HEAT   | REVERSING VALVE ENERGISED IN HEATING    |  |  |
| SINGLE SPEED INDOOR FAN                    | 1 SPD FAN  | 3 SPD FAN  | THREE SPEED INDOOR FAN                  |  |  |
| CONTINUOUS INDOOR FAN