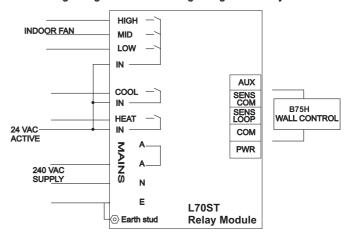

8oC         |  |
| Dead band default. From Heating off to Cooling on (field adjustable)                      | 1.5oC                |  |
| Default Switching differential (field adjustable)                                         | 0.5oC                |  |
| Default Fan Run-On - Electric heating only (field adjustable)                             | 60 secs              |  |
| Volt free auxiliary input supplied by others for remote start and stop (field adjustable) |                      |  |
| Sensor (KT103)                                                                            | 10K @ 25oC           |  |





#### Power Wiring Check A/C unit wiring diagram.

Single stage Heat/Cool or Single stage reverse cycle 240VAC



#### Single stage Heat/Cool or Single stage reverse cycle 24VAC



#### Wall Control and Relay Module Wiring





#### **DIPSWITCH SETTINGS**

| ON BOARD SENSOR USED FOR SN1               | INTEGRAL 7 | 7 REMOTE   | REMOTE SENSOR USED FOR SN1              |  |  |
|--------------------------------------------|------------|------------|-----------------------------------------|--|--|
| 6 OFF 5 OFF TIMESWITCH 6 OFF WINDOW SWITCH | AUX (      | AUX        | 6 ON<br>5 OFF START SWITCH 6 ON KEYCARD |  |  |
| 5 OFF TIMESWITCH 5 ON WINDOW SWITCH        | FUNCTION ! | FUNCTION   | 5 OFF START SWITCH 5 ON RETCARD         |  |  |
| REVERSING VALVE ENERGISED IN COOLING       | REV COOL 4 | REV HEAT   | REVERSING VALVE ENERGISED IN HEATING    |  |  |
| SINGLE SPEED INDOOR FAN                    | 1 SPD FAN  | 3 SPD FAN  | THREE SPEED INDOOR FAN                  |  |